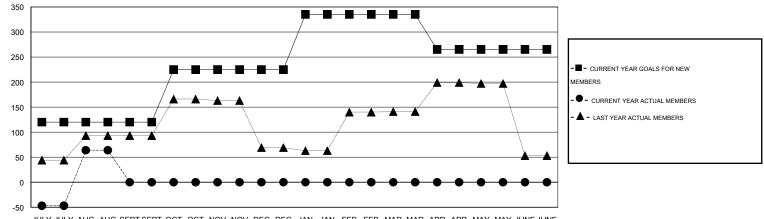

## LOCATION INDIA

| Clubs         |                  |                     |                            |                             | Members       |                    |                                  |                              |                             |
|---------------|------------------|---------------------|----------------------------|-----------------------------|---------------|--------------------|----------------------------------|------------------------------|-----------------------------|
|               | RESU             | LTS FOR 2014-2015   |                            |                             |               | RESU               | JLTS FOR 2014-2015               |                              |                             |
| QUARTER       | NEW CLUB<br>GOAL | ACTUAL NEW<br>CLUBS | ACTUAL<br>DROPPED<br>CLUBS | ACTUAL NET<br>GAIN/<br>LOSS | QUARTER       | NEW MEMBER<br>GOAL | ACTUAL TOTAL<br>MEMBERS<br>ADDED | ACTUAL<br>DROPPED<br>MEMBERS | ACTUAL NET<br>GAIN/<br>LOSS |
| JULY/AUG/SEPT | 10               | 8                   | 2                          | 6                           | JULY/AUG/SEPT | 240                | 308                              | 180                          | 128                         |
| OCT/NOV/DEC   | 2                | 0                   | 0                          | 0                           | OCT/NOV/DEC   | 210                | 0                                | 0                            | 0                           |
| JAN/FEB/MAR   | 4                | 0                   | 0                          | 0                           | JAN/FEB/MAR   | 220                | 0                                | 0                            | 0                           |
| APR/MAY/JUNE  | 0                | 0                   | 0                          | 0                           | APR/MAY/JUNE  | -140               | 0                                | 0                            | 0                           |