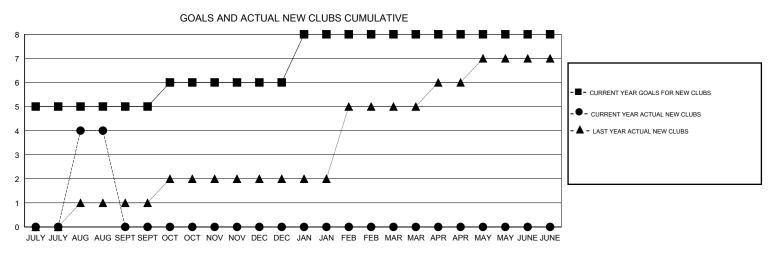

## LOCATION INDIA

| Clubs         |                  |                     |                            |                             | Members       |                    |                                  |                              |                             |
|---------------|------------------|---------------------|----------------------------|-----------------------------|---------------|--------------------|----------------------------------|------------------------------|-----------------------------|
|               | RESU             | LTS FOR 2014-2015   |                            |                             |               | RESU               | JLTS FOR 2014-2015               |                              |                             |
| QUARTER       | NEW CLUB<br>GOAL | ACTUAL NEW<br>CLUBS | ACTUAL<br>DROPPED<br>CLUBS | ACTUAL NET<br>GAIN/<br>LOSS | QUARTER       | NEW MEMBER<br>GOAL | ACTUAL TOTAL<br>MEMBERS<br>ADDED | ACTUAL<br>DROPPED<br>MEMBERS | ACTUAL NET<br>GAIN/<br>LOSS |
| JULY/AUG/SEPT | 10               | 8                   | 2                          | 6                           | JULY/AUG/SEPT | 240                | 308                              | 180                          | 128                         |
| OCT/NOV/DEC   | 2                | 0                   | 0                          | 0                           | OCT/NOV/DEC   | 210                | 0                                | 0                            | 0                           |
| JAN/FEB/MAR   | 4                | 0                   | 0                          | 0                           | JAN/FEB/MAR   | 220                | 0                                | 0                            | 0                           |
| APR/MAY/JUNE  | 0                | 0                   | 0                          | 0                           | APR/MAY/JUNE  | -140               | 0                                | 0                            | 0                           |